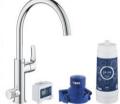

#### SANITARY WARE SPECIFICATION SHEET

| Item Descriptions | GROHE (PRC) "Blue Pure Eurosmart" Single         |  |  |  |  |
|-------------------|--------------------------------------------------|--|--|--|--|
|                   | lever kitchen mixer with Starter kit duo sterter |  |  |  |  |
|                   | set chrome plated finish in DC supply with 2xAA  |  |  |  |  |
|                   | battery box; nominated flow rate 6.1 L/min in    |  |  |  |  |
|                   | WELS Grade 2; Registration No. TM 21-0319        |  |  |  |  |
|                   |                                                  |  |  |  |  |
|                   |                                                  |  |  |  |  |
| Dimensions        | L223 x W165 x H384 mm                            |  |  |  |  |
|                   |                                                  |  |  |  |  |
| Model             | 30383000                                         |  |  |  |  |
|                   |                                                  |  |  |  |  |
| Finish            | Chrome Plated                                    |  |  |  |  |
|                   |                                                  |  |  |  |  |
| Manufacturer      | GROHE Limited                                    |  |  |  |  |
|                   |                                                  |  |  |  |  |
| Supplier          | Acme Sanitary Ware Co. Ltd                       |  |  |  |  |
|                   | Mr. Eric Wong/ Mr. Don Yuen                      |  |  |  |  |
| Contact Tel/Fax   | (852) 2388-7171 / (852) 2710-8012                |  |  |  |  |
| E-mail            | acme@acmesanitary.com.hk                         |  |  |  |  |
| Website           | www.acmesanitary.com.hk                          |  |  |  |  |

- · Consisting of:
- · GROHE Blue single-lever sink mixer with filter function
- · monobloc installation
- · C-spout
- · separate handle for filtered water
- · headpart 1/2"
- · GROHE StarLight chrome finish
- · 28 mm ceramic cartridge with GROHE SilkMove
- · swivel tubular spout
- · swivel area 150°
- · separate inner water ways for filtered and non-filtered water
- · flexible connection hoses
- · GROHE Blue filter head
- · GROHE Blue activated carbon filter for premium taste
- · Up to 3000 Liters
- · filter exchange timer including 2 x AA batteries