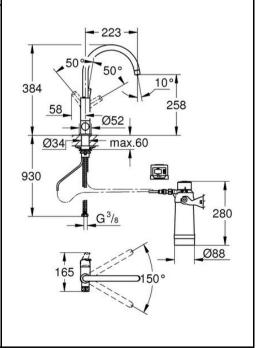

#### SANITARY WARE SPECIFICATION SHEET

| Item Descriptions | GROHE (PRC) "Blue Pure Eurosmart" Single         |  |  |  |  |
|-------------------|--------------------------------------------------|--|--|--|--|
|                   | lever kitchen mixer with Starter kit duo sterter |  |  |  |  |
|                   | set chrome plated finish in DC supply with 2xAA  |  |  |  |  |
|                   | battery box; nominated flow rate 6.1 L/min in    |  |  |  |  |
|                   | WELS Grade 2; Registration No. TM 21-0319        |  |  |  |  |
|                   |                                                  |  |  |  |  |
|                   |                                                  |  |  |  |  |
| Dimensions        | L223 x W165 x H384 mm                            |  |  |  |  |
|                   |                                                  |  |  |  |  |
| Model             | 30383000                                         |  |  |  |  |
|                   |                                                  |  |  |  |  |
| Finish            | Chrome Plated                                    |  |  |  |  |
|                   |                                                  |  |  |  |  |
| Manufacturer      | GROHE Limited                                    |  |  |  |  |
|                   |                                                  |  |  |  |  |
| Supplier          | Acme Sanitary Ware Co. Ltd                       |  |  |  |  |
|                   | Mr. Eric Wong/ Mr. Don Yuen                      |  |  |  |  |
| Contact Tel/Fax   | (852) 2388-7171 / (852) 2710-8012                |  |  |  |  |
| E-mail            | acme@acmesanitary.com.hk                         |  |  |  |  |
| Website           | www.acmesanitary.com.hk                          |  |  |  |  |