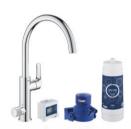

#### SANITARY WARE SPECIFICATION SHEET

| Item Descriptions | GROHE (PRC) "Blue Pure Eurosmart" Single         |  |  |  |  |
|-------------------|--------------------------------------------------|--|--|--|--|
|                   | lever kitchen mixer with Starter kit duo sterter |  |  |  |  |
|                   | set chrome plated finish in DC supply with 2xAA  |  |  |  |  |
|                   | battery box; nominated flow rate 6.1 L/min in    |  |  |  |  |
|                   | WELS Grade 2; Registration No. TM 21-0319        |  |  |  |  |
|                   |                                                  |  |  |  |  |
|                   |                                                  |  |  |  |  |
| Dimensions        | L223 x W165 x H384 mm                            |  |  |  |  |
|                   |                                                  |  |  |  |  |
| Model             | 30383000                                         |  |  |  |  |
|                   |                                                  |  |  |  |  |
| Finish            | Chrome Plated                                    |  |  |  |  |
|                   |                                                  |  |  |  |  |
| Manufacturer      | GROHE Limited                                    |  |  |  |  |
|                   |                                                  |  |  |  |  |
| Supplier          | Acme Sanitary Ware Co. Ltd                       |  |  |  |  |
|                   | Mr. Eric Wong/ Mr. Don Yuen                      |  |  |  |  |
| Contact Tel/Fax   | (852) 2388-7171 / (852) 2710-8012                |  |  |  |  |
| E-mail            | acme@acmesanitary.com.hk                         |  |  |  |  |
| Website           | www.acmesanitary.com.hk                          |  |  |  |  |

- · Consisting of:
- · GROHE Blue single-lever sink mixer with filter function
- · monobloc installation
- · C-spout
- · separate handle for filtered water
- · headpart 1/2"
- · GROHE StarLight chrome finish
- · 28 mm ceramic cartridge with GROHE SilkMove
- · swivel tubular spout
- · swivel area 150°
- · separate inner water ways for filtered and non-filtered water
- · flexible connection hoses
- · GROHE Blue filter head
- · GROHE Blue activated carbon filter for premium taste
- · Up to 3000 Liters
- · filter exchange timer including 2 x AA batteries