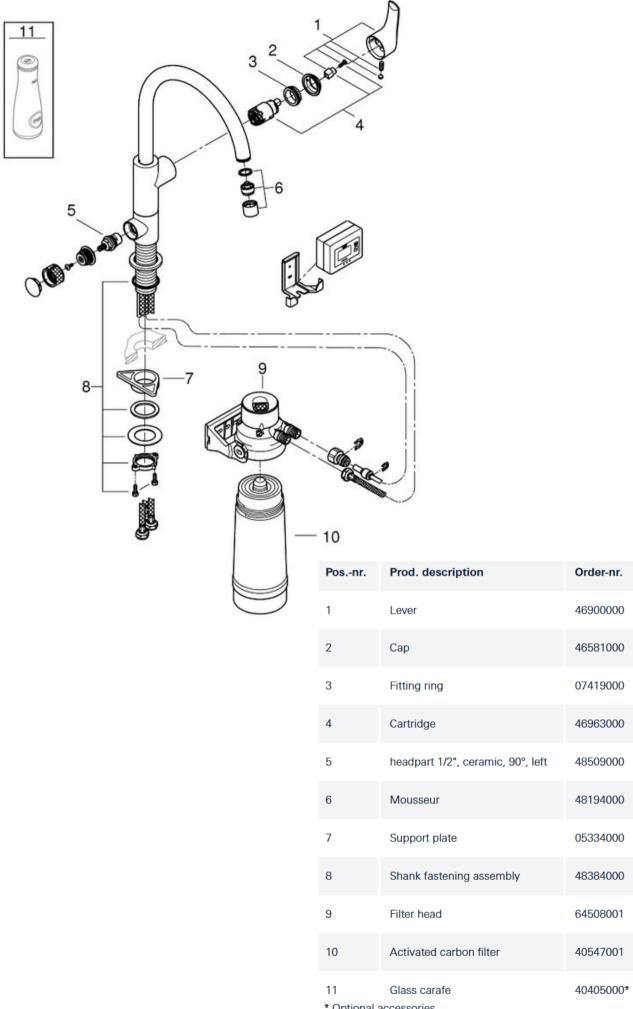

- · Consisting of:
- · GROHE Blue single-lever sink mixer with filter function
- · monobloc installation
- · C-spout
- · separate handle for filtered water
- · headpart 1/2"
- · GROHE StarLight chrome finish
- · 28 mm ceramic cartridge with GROHE SilkMove
- · swivel tubular spout
- · swivel area 150°
- · separate inner water ways for filtered and non-filtered water
- · flexible connection hoses
- · GROHE Blue filter head
- · GROHE Blue activated carbon filter for premium taste
- · Up to 3000 Liters
- · filter exchange timer including 2 x AA batteries