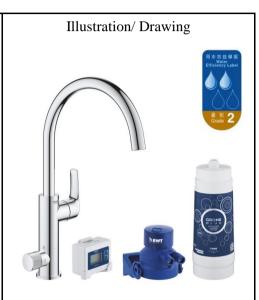

#### SANITARY WARE SPECIFICATION SHEET

| Item Descriptions | GROHE (PRC) "Blue Pure Eurosmart" Single         |  |  |  |  |
|-------------------|--------------------------------------------------|--|--|--|--|
|                   | lever kitchen mixer with Starter kit duo sterter |  |  |  |  |
|                   | set chrome plated finish in DC supply with 2xAA  |  |  |  |  |
|                   | battery box; nominated flow rate 6.1 L/min in    |  |  |  |  |
|                   | WELS Grade 2; Registration No. TM 21-0319        |  |  |  |  |
|                   |                                                  |  |  |  |  |
|                   |                                                  |  |  |  |  |
| Dimensions        | L223 x W165 x H384 mm                            |  |  |  |  |
|                   |                                                  |  |  |  |  |
| Model             | 30383000                                         |  |  |  |  |
|                   |                                                  |  |  |  |  |
| Finish            | Chrome Plated                                    |  |  |  |  |
|                   |                                                  |  |  |  |  |
| Manufacturer      | GROHE Limited                                    |  |  |  |  |
|                   |                                                  |  |  |  |  |
| Supplier          | Acme Sanitary Ware Co. Ltd                       |  |  |  |  |
|                   | Mr. Eric Wong/ Mr. Don Yuen                      |  |  |  |  |
| Contact Tel/Fax   | (852) 2388-7171 / (852) 2710-8012                |  |  |  |  |
| E-mail            | acme@acmesanitary.com.hk                         |  |  |  |  |
| Website           | www.acmesanitary.com.hk                          |  |  |  |  |

- · Consisting of:
- · GROHE Blue single-lever sink mixer with filter function
- · monobloc installation
- · C-spout
- · separate handle for filtered water
- · headpart 1/2"
- · GROHE StarLight chrome finish
- · 28 mm ceramic cartridge with GROHE SilkMove
- · swivel tubular spout
- · swivel area 150°
- · separate inner water ways for filtered and non-filtered water
- · flexible connection hoses
- · GROHE Blue filter head
- · GROHE Blue activated carbon filter for premium taste
- · Up to 3000 Liters
- · filter exchange timer including 2 x AA batteries